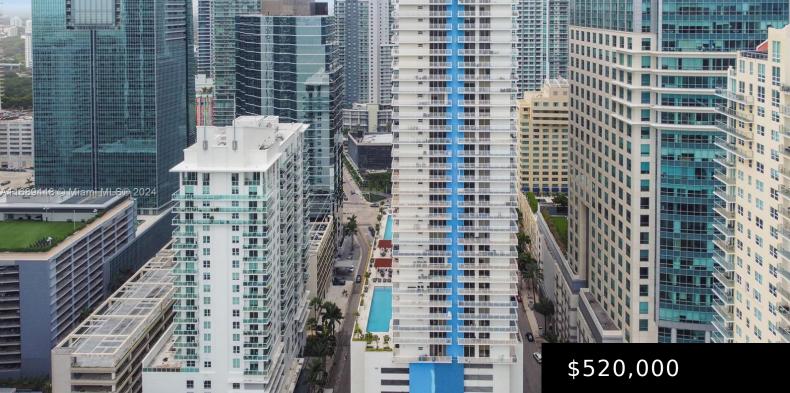

### 1200 BRICKELL BAY DR # 2217, MIAMI FL 33131

https://www.bravoregroup.com

GREAT INCOME PRODUCING UNIT. AIRBNB APPROVED. NO SHORT TERM RENTAL RESTRICTIONS. Newly remodeled amenities, include 2 pools, jacuzzi, fully equipped gym, lounge room, children's playroom & valet parking. The south-facing balcony with views to the bay and Miami skyline intentionally usher in an abundance of natural light, creating an inviting atmosphere that breathes serenity and [...]

# **Property Features**

| Status: Active                                                | Category: For Sale                         |
|---------------------------------------------------------------|--------------------------------------------|
| Type: Condominium                                             | Subdivision Name: THE CLUB AT BRICKELL BAY |
| Bedrooms: 1 bed                                               | Bathrooms: 1 bath                          |
| Living Square Feet: 836 sq ft                                 | Lot Size Square Feet: 0 sq ft              |
| <b>Pets Allowed:</b> Restrictions Or Possible<br>Restrictions | Association Y/N: Yes                       |
| Association Fee: \$715                                        | <b>Tax Year:</b> 2023                      |
| Tax Annual Amount: \$8,421                                    | Waterfront Y/N: Yes                        |
| Date added: Added 4 hours ago                                 | Original List Price: \$520,000             |
| <b>DOM:</b> 1                                                 | MLS ID: A11689448                          |
|                                                               |                                            |