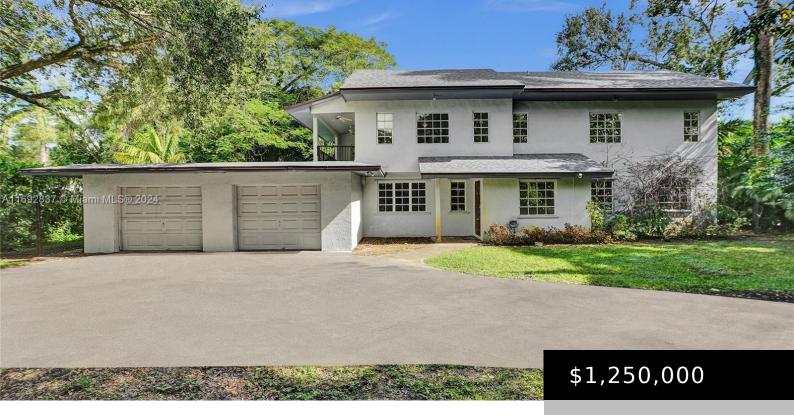

# 11625 GRIFFING BLVD, BISCAYNE PARK FL 33161

https://www.bravoregroup.com

Nestled in the serene and sought-after Village of Biscayne Park, this charming two-story single-family home is ready for your personal touches. Set on a spacious 21,400 SQFT LOT (HALF-ACRE), this property features 4 spacious bedrooms and 3 full bathrooms, office, laundry room and 2 car garage, making it ideal for families and those who love [...]

## **Property Features**

**Status:** Active

**Type:** Single Family Residence

Bedrooms: 4 beds

**Living Square Feet: 2505** sq ft

Pets Allowed: Yes

**DOM**: 1

Category: For Sale

**Subdivision Name: BISCAYNE PARK ESTATES** 

Bathrooms: 3 baths

**Lot Size Square Feet: 21400** sq ft

Date added: Added 12 hours ago

## **Building Details**

Garage Spaces: 2 Garage Y/N: Yes

Roof: Concrete, Flat Tile