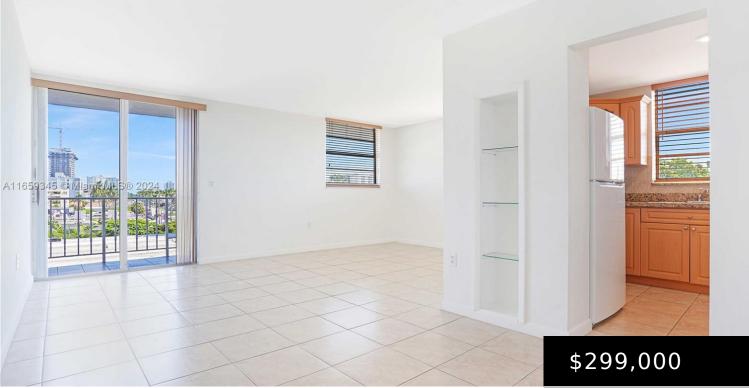

### 1145 NORMANDY DR # 501, MIAMI BEACH FL 33141

https://www.bravoregroup.com

NEW PRICE! Top-floor corner unit with wraparound balcony! – Spacious 2/2 with unobstructed views of Miami Beach and Downtown Miami. Hurricane impact windows. W/D in the unit as well as common laundry. 1 covered, assigned parking space. Pool. Great location. Walk to shops, restaurants, and the beaches.

## **Property Features**

Status: Active Type: Condominium

Bedrooms: 2 beds Living Square Feet: 1037 sq ft Pets Allowed: No, Restrictions Or Possible Restrictions Association Fee: \$650 Tax Annual Amount: \$3,717 Date added: Added 3 months ago DOM: 46 Category: For Sale

Window Features: Complete Impact Glass

Interior Features: Other

Flooring: Ceramic Floor

View Y/N: Yes

Exterior Features: East Of Us1, Open Balcony Cooling Y/N: Yes Cooling: Central Air

Heating: Central