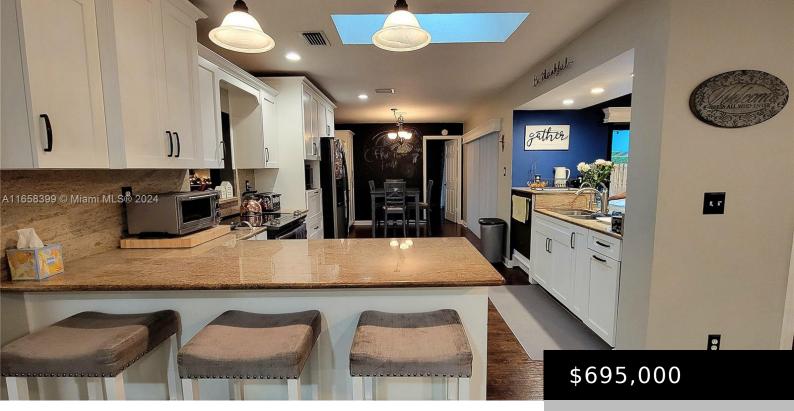

### 11061 NW 21ST ST, CORAL SPRINGS FL 33071

https://www.bravoregroup.com

\*\*WELCOME TO YOU DREAM HOME IN A HEART OF CORAL SPRINGS! \*\* EXCELLENT SCHOOLS, SHOPPING, DINING, MAJOR HWYS. PROPERTY HIGHLIGHTS: 1. SPACIOUS BEDROOMS – 4 GENEROUSLY SIZED BEDROOMS WITH LOTS OF CLOSET SPACE TO ACCOMMODATE ALL YOUR STORAGE NEEDS; 2. UPDATED & WELL MAINTAINED; 3. ATTACHED 2 CAR GARAGE PROVIDES SPACE FOR VEHICLES AND ADDITIONAL [...]

## **Property Features**

Status: Active Type: Single Family Residence Bedrooms: 4 beds Living Square Feet: 1954 sq ft Pets Allowed: More Than 20 Lbs Tax Annual Amount: \$11,891 County: Broward County Original List Price: \$700,000 MLS ID: A11658399 Category: For Sale Subdivision Name: SPRINGS Bathrooms: 2 baths Lot Size Square Feet: 8137 sq ft Tax Year: 2023 Pool Y/N: Yes Date added: Added 3 months ago DOM: 67

# **Building Details**

Building Area Total: 2630 sq ft View: Garden, Pool Covered Spaces: 2 Garage Y/N: Yes Parking Features: Driveway, Guest Building Name: SPRINGS Garage Spaces: 2 Roof: Shingle

#### Patio & Porch Features: Deck, Open Porch

View Y/N: Yes

Pool Features: In Ground

**Exterior Features:** Fruit Trees, Room For Pool

Window Features: Hurricane Shutters

Interior Features: First Floor Entry, Family Room, Florida Room

Flooring: Other, Tile