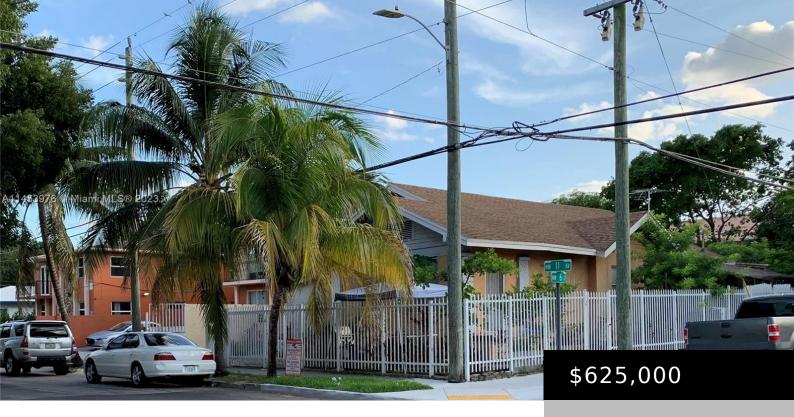

### 1104 NW 6TH ST, MIAMI FL 33136

https://www.bravoregroup.com

Great potential investment, residential single family house in ZONING MULTI-FAMILY, surrounded by apartments buildings complex. a few blocks of Marlin Stadium and projected soccer stadium and expressway. Centrally located corner lot property, with five year roof and central air condition unit, fully fenced.

# **Property Features**

**Status:** Active **Category:** For Sale

Type: Single Family Residence Subdivision Name: LAWRENCE ESTATE LAND CO

**Bedrooms: 3** beds **Bathrooms: 2** baths

**Living Square Feet: 1649** sq ft Lot Size Square Feet: 5000 sq ft

## **Building Details**

**Building Area Total: 1971** sq ft **Parking Features:** Driveway

View: Other Building Name: LAWRENCE ESTATE LAND CO

Construction Materials: CBS Construction Roof: Shingle

## **Amenities & Features**

Water Source: Municipal Water Patio & Porch Features: Patio

Architectural Style: Attached, Ranch View Y/N: Yes

Appliances: Dryer, WasherSewer: Public Sewer

Cooling Y/N: Yes Cooling: Central Air