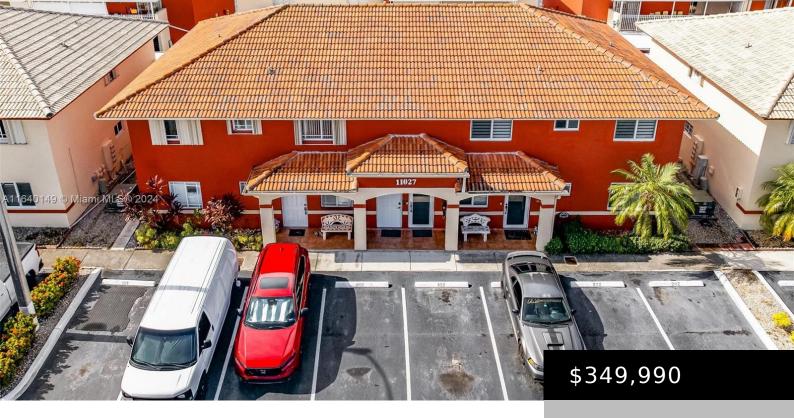

# 11027 W OKEECHOBEE RD # 201, HIALEAH GARDENS FL 33018

https://www.bravoregroup.com

Spacious 2-Bedroom, 2-Bathroom Unit Ready for Move-In as soon as approved by HOA. This second-floor unit features a large balcony and is situated in the tranquil Hialeah Gardens area. It comes with two assigned parking spaces conveniently located right in front of the unit. Ideally located near Highways 27, the Turnpike, and the Palmetto Expressway. [...]

## **Property Features**

Status: Active Category: For Sale

Type: Condominium Subdivision Name: GARDEN VILLAS CONDO I

**Bedrooms: 2** beds **Bathrooms: 2** baths

**Living Square Feet: 1029** sq ft **Lot Size Square Feet: 0** sq ft

Pets Allowed: Maximum 20 Lbs Association Y/N: Yes

Tax Annual Amount: \$4,357 County: Miami-Dade County

**Date added:** Added 5 months ago **Original List Price:** \$349,990

**DOM:** 114 **MLS ID:** A11640149