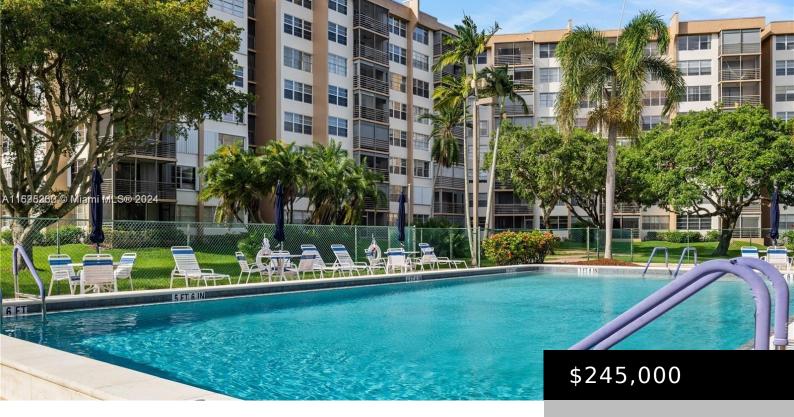

# 1100 SAINT CHARLES PL # 217, PEMBROKE PINES FL 33026

https://www.bravoregroup.com

Lovely condo offers a perfect blend of comfort and convenience, ideal for anyone looking to settle down in a dynamic neighborhood. Condo features a functional layout that maximizes living space making it perfect for living and entertaining. The spacious bedrooms and well-appointed bathrooms offer ample room for family and guest alike. One of the standout [...]

## **Property Features**

Status: Active Category: For Sale

Type: Condominium Subdivision Name: PARK PLACE CONDOMINIUM NO

**Bedrooms: 3** beds **Bathrooms: 2** baths

**Living Square Feet: 1310** sq ft **Lot Size Square Feet: 0** sq ft

Pets Allowed: No Association Y/N: Yes

**Tax Annual Amount:** \$2,088 **Date added:** Added 5 hours ago

**Original List Price:** \$245,000 **MLS ID:** A11695232