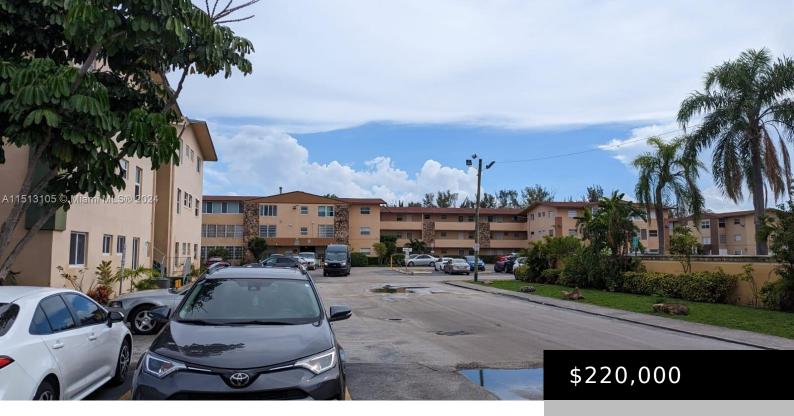

# 110 ROYAL PALM RD # 305, HIALEAH GARDENS FL 33016

https://www.bravoregroup.com

A charming apartment located in the heart of Hialeah, within proximity to shopping malls, renowned schools, dining options, and accessible transportation options. This one-bedroom, one-bathroom residence offers the perfect blend of convenience and comfort.

# **Property Features**

Status: Active

Type: Condominium Subdivision Name: PALM SPRINGS GARDENS

**BLDG** 

Category: For Sale

**Bedrooms: 1** bed **Bathrooms: 1** bath

**Living Square Feet: 644** sq ft **Lot Size Square Feet: 0** sq ft

## **Building Details**

**Building Area Total: 644** sq ft **StoriesTotal:** 3

Parking Features: 1 Space, Guest Security Features: Fire Sprinklers, Complex

Fenced, Elevator Secure, No Security

View: Garden View Building Name: PALM SPRINGS