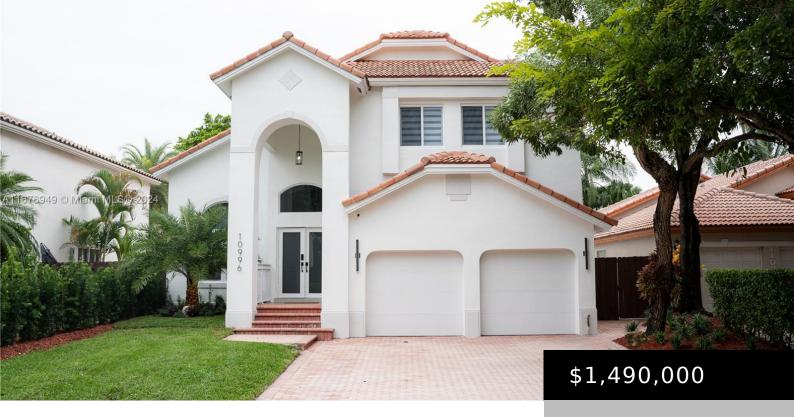

### 10996 NW 58TH TER, DORAL FL 33178

https://www.bravoregroup.com

Welcome to your dream home! This exquisite 4-bedroom, 3-bathroom residence meticulously renovated from top to bottom, offering a perfect blend of modern luxury and comfort. Located at the exclusive community of Doral Isles. This home features spacious and bright layout perfect for both living and entertainment. Beatiful master closet, and gourmet kitchen with top-of-the-line custom [...]

# **Property Features**

Status: Active Category: For Sale

**Type:** Single Family Residence **Subdivision Name:** DORAL ISLES-ANTILLES, Doral Isles

**Bedrooms: 4** beds **Bathrooms: 3** baths

Living Square Feet: 2401 sq ft Lot Size Square Feet: 5500 sq ft

**Association Y/N:** Yes **Association Fee:** \$569

Tax Year: 2023 Tax Annual Amount: \$7,271

Original List Price: \$1,490,000 DOM: 1

**MLS ID:** A11676949