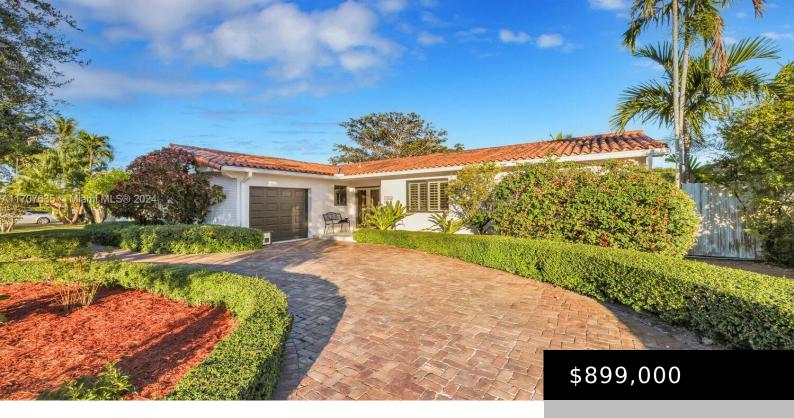

#### 10985 SW 107TH AVE, MIAMI FL 33176

https://www.bravoregroup.com

This beautifully upgraded home offers a blend of style, comfort, and functionality. The kitchen stands out with its granite countertops, hardwood cabinetry, and stainless steel appliances. The dining room opens out into the living room, perfect for entertaining. Both bathrooms have been tastefully remodeled, and the home features impact windows and doors. A unique highlight [...]

## **Property Features**

**Status:** Active **Category:** For Sale

Type: Single Family Residence Subdivision Name: KENDALE SOUTH SEC 3 PART

**Bedrooms: 4** beds **Bathrooms: 2** baths

**Living Square Feet: 1775** sq ft **Lot Size Square Feet: 9353** sq ft

Tax Year: 2024 Tax Annual Amount: \$4,228

Waterfront Y/N: Yes Date added: Added 11 hours ago

Original List Price: \$899,000 DOM: 1

MLS ID: A11707635