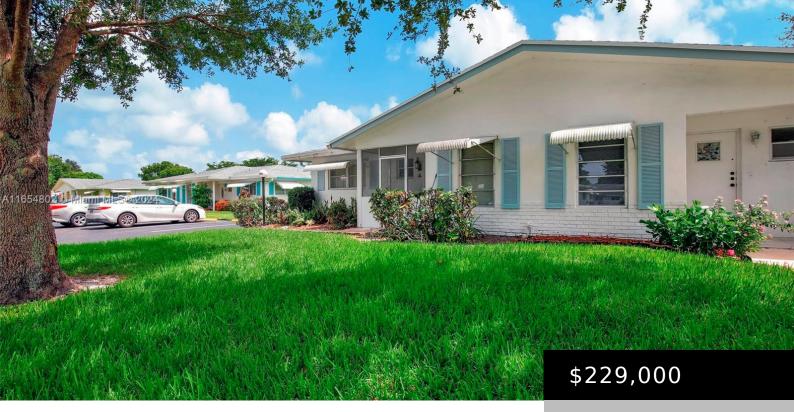

### **1086 NW 85TH AVE # B13, PLANTATION FL** 33322

https://www.bravoregroup.com

Roof is 3 years old, Water heater under 2 years, this beautifully maintained residence features 2 Beds and 2 Baths, providing ample space for relaxation and entertaining. The open floor plan enhances the flow between the living, dining, and kitchen areas, creating a welcoming gathering environment. The master suite is a peaceful retreat, complete with [...]

## **Property Features**

| Status: Active                 | Category: For Sale                         |
|--------------------------------|--------------------------------------------|
| Type: Condominium              | Subdivision Name: LAUDERDALE WEST CONDO NO |
| Bedrooms: 2 beds               | Bathrooms: 2 baths                         |
| Half Baths: 1                  | Living Square Feet: 1065 sq ft             |
| Lot Size Square Feet: 0 sq ft  | Pets Allowed: No                           |
| Association Y/N: Yes           | Association Fee: \$494                     |
| <b>Tax Year:</b> 2023          | Tax Annual Amount: \$3,671                 |
| County: Broward County         | Date added: Added 4 months ago             |
| Original List Price: \$240,000 | <b>DOM:</b> 71                             |
| MLS ID: A11654802              |                                            |