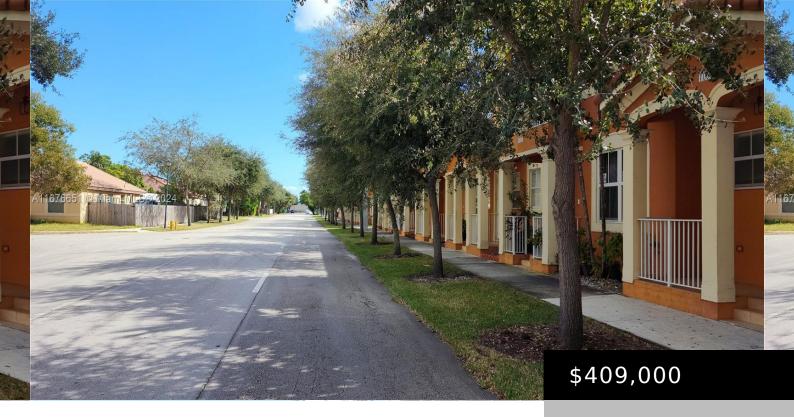

### **10830 SW 240TH ST, HOMESTEAD FL 33032**

https://www.bravoregroup.com

BEAUTIFUL TOWNHOUSE IN BEST AREA OF HOMESTEAD (PRINCETON AREA), LARGE 3 BEDROOMS AND 2.5 BATHROOMS, SPACIOUS MASTER BEDROOM WITH 2 WALK-IN CLOSETS, LARGE FAMILY ROOM, PATIO, 2 PARKING SPACES IN FRONT OF UNIT, WELL MANAGED COMMUNITY, THE PERFECT PLACE TO CALL HOME, NEW FENCE, LAUNDRY ROOM AND MORE!

## **Property Features**

**Status:** Active **Category:** For Sale

Type: Townhouse Subdivision Name: BLUEWATERS SUBDIVISION

**Bedrooms: 3** beds **Bathrooms: 3** baths

**Half Baths:** 1 Living Square Feet: 1540 sq ft

# **Building Details**

**Building Area Total: 1685** sq ft **StoriesTotal:** 2

Parking Features: 2 Or More Spaces, Guest Security Features: Smoke Detector, Other

View: Other View Building Name: TOWNHOMES OF BLUEWATERS