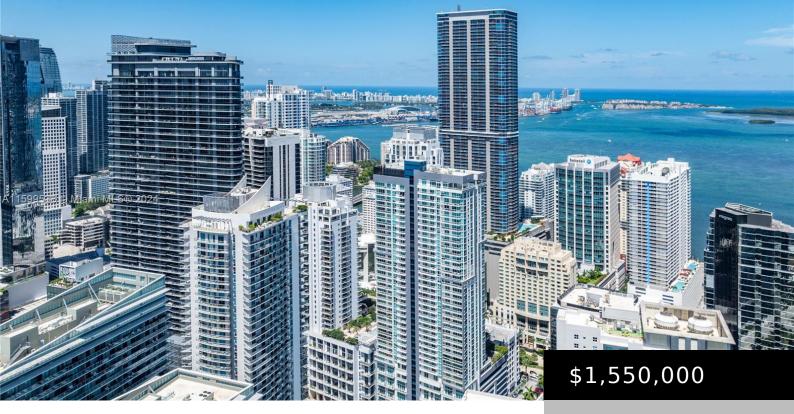

### 1080 BRICKELL AVE # 3106, MIAMI FL 33131

https://www.bravoregroup.com

Welcome to The BOND at 1080 Brickell Avenue, #3106, in the heart of Miami and Brickell Avenue. This luxurious threebedroom, three-bathroom property offers breathtaking panoramic views of the city skyline. The open-concept living area blends design and functionality with floor-to-ceiling windows. The BOND provides a fitness center, spa, pool, and 24-hour security. Located on Brickell [...]

## **Property Features**

| Status: Active                   | Category: For Sale                          |
|----------------------------------|---------------------------------------------|
| Type: Condominium                | Subdivision Name: THE BONDO (1080 BRICKELL) |
| Bedrooms: 3 beds                 | Bathrooms: 3 baths                          |
| Living Square Feet: 1593 sq ft   | Lot Size Square Feet: 0 sq ft               |
| Pets Allowed: Dogs OK            | Association Y/N: Yes                        |
| <b>Tax Year:</b> 2023            | Tax Annual Amount: \$20,079                 |
| County: Miami-Dade County        | Date added: Added 5 months ago              |
| Original List Price: \$1,550,000 | <b>DOM:</b> 120                             |
| MLS ID: A11599538                |                                             |

## **Building Details**

| Building Area Total: 1593 sq ft            | StoriesTotal: 44                            |
|--------------------------------------------|---------------------------------------------|
| Parking Features: 1 Space, Assigned, Valet | Security Features: Doorman, Elevator Secure |
| View: Bay, Skyline                         | Building Name: THE BOND                     |
| Covered Spaces: 1                          | Garage Spaces: 1                            |
| Entry Level: 31                            | Garage Y/N: Yes                             |