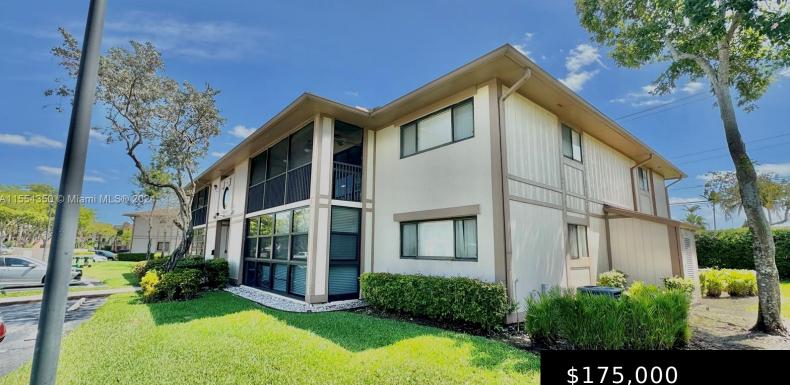

## **10715 W CLAIRMONT CIR # 212, TAMARAC** FL 33321

https://www.bravoregroup.com

Immaculate 2 bedroom and 2 bathroom unit on the second floor nestled in the 55+ Kings Point Community. Open Concept kitchen with SS appliances and granite countertops, renovated shower stall in one bathroom, Newly A/C 2019.Nice open screened porch. Large launder room in patio with full size washer and dryer. Building has a one person [...]

# **Building Details**

| Number Of Units Total: 8                                                        | Building Area Total: 827 sq ft                                                            |
|---------------------------------------------------------------------------------|-------------------------------------------------------------------------------------------|
| StoriesTotal: 2                                                                 | <b>Parking Features:</b> 1 Space, Limited # Of Vehicle, No Motorcycle, No Trucks/Trailers |
| <b>Security Features:</b> Smoke Detector, Guard At Site, Other, Security Patrol | View: Other View                                                                          |
| Building Name: CLAIRMONT                                                        | Construction Materials: CBS Construction                                                  |
| Entry Level: 2                                                                  |                                                                                           |