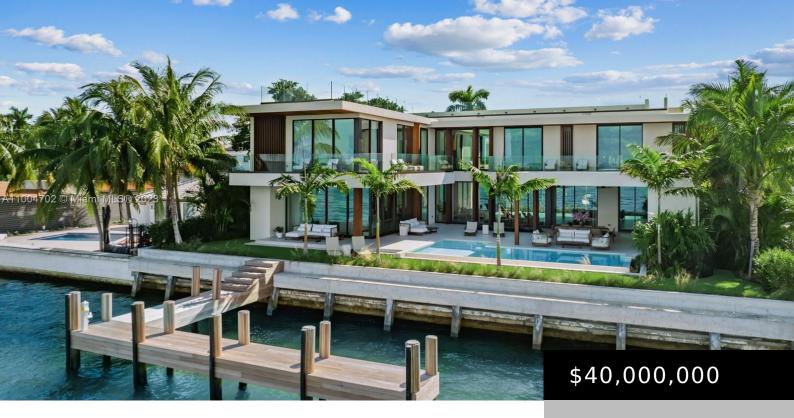

#### 1061 N VENETIAN DR, MIAMI FL 33139

https://www.bravoregroup.com

Stunning new construction modern waterfront home situated on oversized 15,000 SQ FT with over 100 feet of waterfront. Enjoy wide bay views of mesmerizing sunsets, sea breezes, and the beautiful Miami Edgewater skyline! Located on the coveted Venetian Islands, this stunning 7 Bed / 8 Bath home was designed by Max Strang. Amenities include theatre, [...]

## **Property Features**

Status: Active

**Type:** Single Family Residence

Bedrooms: 7 beds

Living Square Feet: 7447 sq ft

Tax Year: 2020 Pool Y/N: Yes

**County:** Miami-Dade County

Original List Price: \$19,950,000

# **Building Details**

**Building Area Total: 10205** sq ft **New Construction Y/N:** Yes

Parking Features: Driveway View: Pool, Water

**Building Name:** BISCAYNE ISL **Construction Materials:** CBS Construction