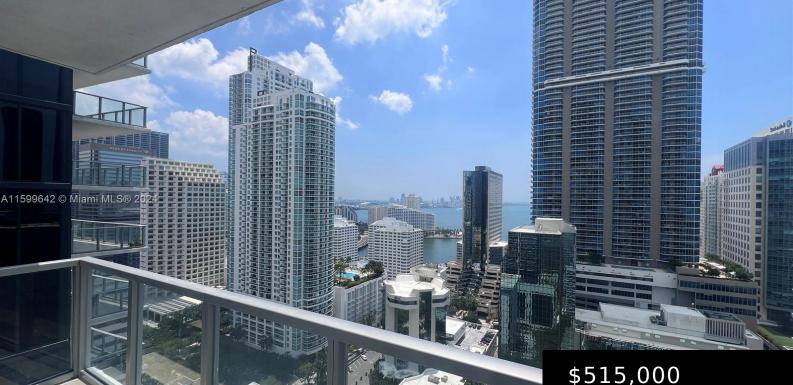

#### 1050 BRICKELL AVE # 2702, MIAMI FL 33131

https://www.bravoregroup.com

Large 1 bedroom 1 bathroom, corner unit with direct bay views and 1 assigned parking !!!! in the heart of Brickell next to restaurants, shopping center, and bars. Easy to show!!!!

### \$515,000

## **Building Details**

| Building Area Total: 843 sq ft      | StoriesTotal: 36                                                                    |
|-------------------------------------|-------------------------------------------------------------------------------------|
| Parking Features: 1 Space, Assigned | Security Features: Smoke Detector, Elevator Secure,<br>Guard At Site, Lobby Secured |
| View: Bay, Skyline                  | Building Name: 1050 Brickell                                                        |
| Covered Spaces: 1                   | Construction Materials: CBS Construction                                            |
| Garage Spaces: 1                    | Entry Level: 27                                                                     |
| Garage Y/N: Yes                     |                                                                                     |