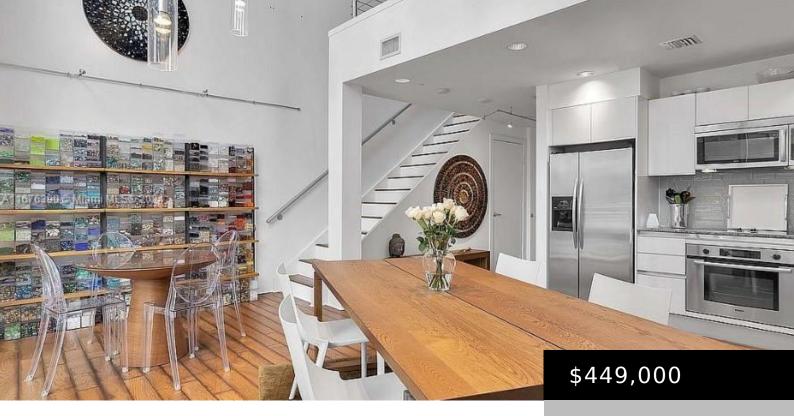

#### 1050 BRICKELL AVE # 208, MIAMI FL 33131

https://www.bravoregroup.com

Largest one bedroom, plus den, and 1.5 bathroom, Double Height ceiling, two story loft available at 1050 Brickell Ave. Currently, this is the lowest ppSqFt! Urban views of the center of Brickell. Beautiful, wood floors throughout. Gorgeous, open kitchen, and cosmetic upgrades. Live in one of Central Brickell's Best locations with great amenities. Restaurants are [...]

# **Property Features**

Status: Active Category: For Sale

Type: Condominium Subdivision Name: 1060 BRICKELL CONDO

**Bedrooms: 1** bed **Bathrooms: 2** baths

**Half Baths:** 1 **Living Square Feet:** 1066 sq ft

Original List Price: \$449,000 DOM: 1

MLS ID: A11676390