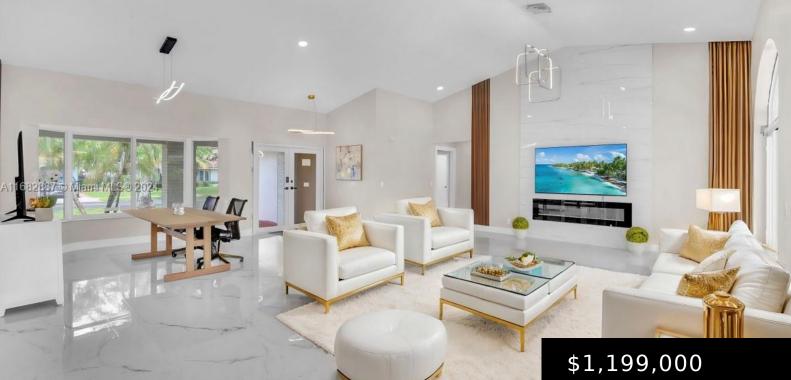

## 10460 SW 16TH PL, DAVIE FL 33324

https://www.bravoregroup.com

Welcome to your \*\*2024 Newly Renovated Home: Like New Construction!\*\* This beautifully updated home have over 400K upgrades, including New Roof, New impact windows, New modern kitchen with luxury CAFÉ appliances, New stylish bathrooms, New tile flooring throughout, New Gorgeous marble patio with dog run, New EV charger and MORE.\*\* Enjoy a huge backyard, perfect [...]

# **Property Features**

| Status: Active                    | Category: For Sale                          |
|-----------------------------------|---------------------------------------------|
| Type: Single Family Residence     | Subdivision Name: RIDGEVIEW LAKE ESTATES NO |
| Bedrooms: 5 beds                  | Bathrooms: 4 baths                          |
| Half Baths: 1                     | Living Square Feet: 2896 sq ft              |
| Lot Size Square Feet: 14184 sq ft | Association Y/N: Yes                        |
| Association Fee: \$250            | <b>Tax Year:</b> 2023                       |
| Tax Annual Amount: \$4,877        | Date added: Added 22 hours ago              |
| Original List Price: \$1,300,000  | <b>DOM:</b> 28                              |
| MLS ID: A11682887                 |                                             |

# **Building Details**

| Building Area Total: 3834 sq ft | Parking Features: Driveway               |
|---------------------------------|------------------------------------------|
| View: None                      | Building Name: RIDGEVIEW LAKE ESTATES NO |
| Covered Spaces: 2               | Construction Materials: Other            |
| Garage Spaces: 2                | Garage Y/N: Yes                          |
| Roof: Other                     |                                          |

### Patio & Porch Features: Open Porch

**Appliances:** Dishwasher, Disposal, Dryer, Refrigerator, Washer

Cooling Y/N: Yes

Interior Features: Walk-In Closet(s), Other

Flooring: Tile