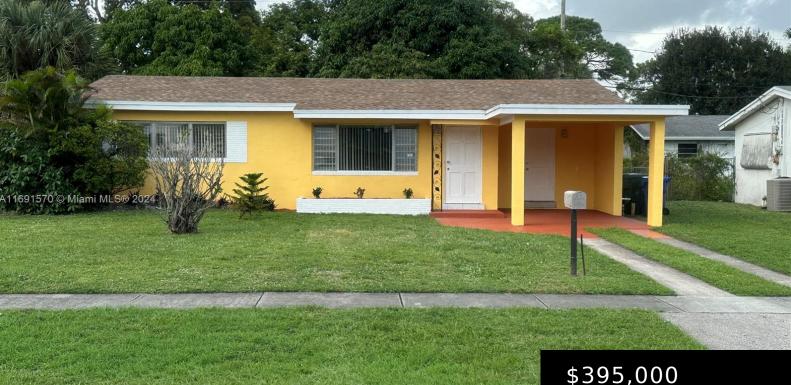

### **1031 ALABAMA AVE, FORT LAUDERDALE FL** 33312

https://www.bravoregroup.com

BEAUTIFUL UPDATED HOUSE 2 BEDROOM / 1 BATHROOM (BIG MASTER BEDROOM) WITH 1181 SQ. FEET AND LOT 8,751 SQ. FEET LOT, open floor distribution with tile, located IN A GREAT QUIET FAMYLYNEIGHBORHOOD, HOUSE READY TO MOVE IN AND LIVE IN . CENTRAL AC, Aluminum shutters in all windows, NEW ROOF & SOFFIT FASCIA with permit [...]

# \$395,000

# **Property Features**

Status: ActiveCategory: For SType: Single Family ResidenceSubdivision NaBedrooms: 2 bedsBathrooms: 1 bLiving Square Feet: 1090 sq ftLot Size SquarePets Allowed: Restrictions Or Possible RestrictionsTax Year: 2024Tax Annual Amount: \$1,039Date added: AdOriginal List Price: \$399,900DOM: 42MLS ID: A11691570Sate State S

Category: For Sale Subdivision Name: MELROSE PARK SEC 3 Bathrooms: 1 bath Lot Size Square Feet: 8751 sq ft Tax Year: 2024 Date added: Added 2 months ago DOM: 42

# **Building Details**

| Building Area Total: 1367 sq ft          | Parking Features: Attached Carport, Driveway |
|------------------------------------------|----------------------------------------------|
| View: Other                              | Carport Spaces: 1                            |
| Building Name: MELROSE PARK SEC 3        | Covered Spaces: 1                            |
| Construction Materials: CBS Construction | Roof: Shingle                                |