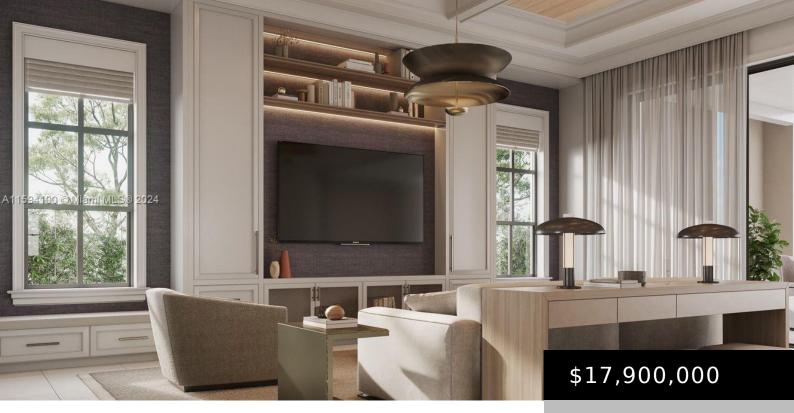

### **10241 E BROADVIEW DR, BAY HARBOR ISLANDS FL 33154**

https://www.bravoregroup.com

Step into this newly custom-built waterfront home in prestigious Bay Harbor Islands. This 5,570 sq.ft residence boasts 6 beds, 5 full baths (2 half baths), seamlessly blending West Indies architecture with high-end design. This open concept layout with limestone floors, a top-of-the-line kitchen, sauna, media room, and smart home tech. Outside, a fully equipped boat [...]

# **Property Features**

Status: Active Category: For Sale Subdivision Name: BAY HARBOR ISLAND Type: Single Family Residence Bedrooms: 6 beds Bathrooms: 7 baths Half Baths: 2 Living Square Feet: 5570 sq ft Lot Size Square Feet: 11250 sq ft **Tax Year:** 2024 Tax Annual Amount: \$33,219 Pool Y/N: Yes Waterfront Y/N: Yes County: Miami-Dade County Date added: Added 6 months ago Original List Price: \$17,900,000 **DOM:** 9 MLS ID: A11594100