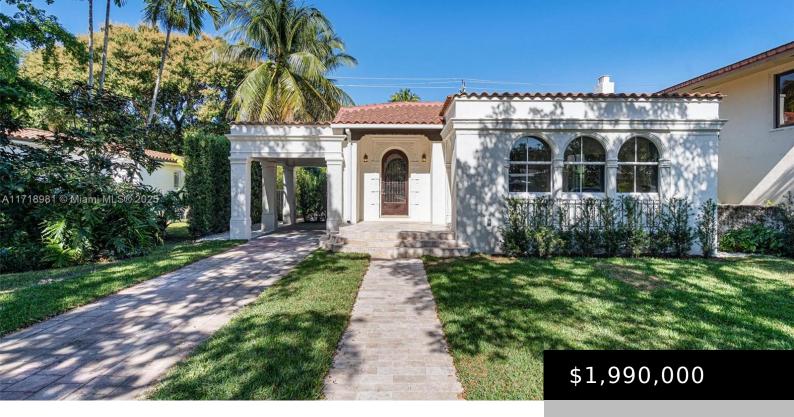

### **1023 VENETIA AVE, CORAL GABLES FL 33134**

https://www.bravoregroup.com

Discover this exquisite 1925 Old Spanish-style residence in the heart of Coral Gables. With its rich architectural details and a complete remodel, this home seamlessly blends historic charm with modern luxury. Enjoy a new electrical system, PVC plumbing, a brand-new roof, and impact windows/doors for peace of mind. The stunning kitchen features natural oak cabinetry [...]

## **Property Features**

Status: Active

**Type:** Single Family Residence

Bedrooms: 4 beds

Lot Size Square Feet: 5500 sq ft

Tax Annual Amount: \$15,862
Original List Price: \$1,990,000

**MLS ID:** A11718981

# **Building Details**

**Security Features:** Smoke Detector **View:** Garden

**Carport Spaces:** 1 **Building Name:** C GAB GRANADA SEC

**Covered Spaces:** 1 **Roof:** Barrel Roof, Flat Roof With Facade Front

### **Amenities & Features**

Call us now

Phone: (305) 713-8000

Email: Bravo@RealtyAgent.com

Water Source: Municipal Water Patio & Porch Features:

Patio

Architectural Style: Detached, Old Spanish View Y/N: Yes