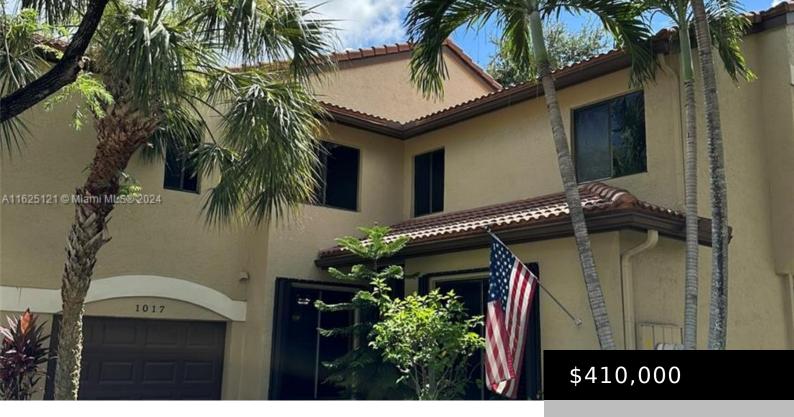

# 1017 NW 105TH AVE # 133, PLANTATION FL 33322

https://www.bravoregroup.com

Great unit on Bridgewater II in Plantation, 2 bedrooms and 2 full baths first floor. one car garage nice Garden view with ceramic and laminate floors and remodeled eat in kitchen with granite counter tops and SS appliances. Spacious master bedroom with huge walking closet. Beautiful garden view from screened porch.

#### **Property Features**

Status: Active Category: For Sale

Type: Condominium Subdivision Name: BRIDGEWATER CONDO

**Bedrooms: 2** beds **Bathrooms: 2** baths

**Living Square Feet: 1380** sq ft **Lot Size Square Feet: 0** sq ft

### **Building Details**

**Building Area Total: 1380** sq ft **StoriesTotal:** 2

Parking Features: 1 Space Security Features: Smoke Detector, No Burglar Alarm

View: Garden View Building Name: Bridgewater II

**Covered Spaces:** 1 **Construction Materials:** CBS Construction

Garage Spaces: 1 Entry Level: 1

Garage Y/N: Yes