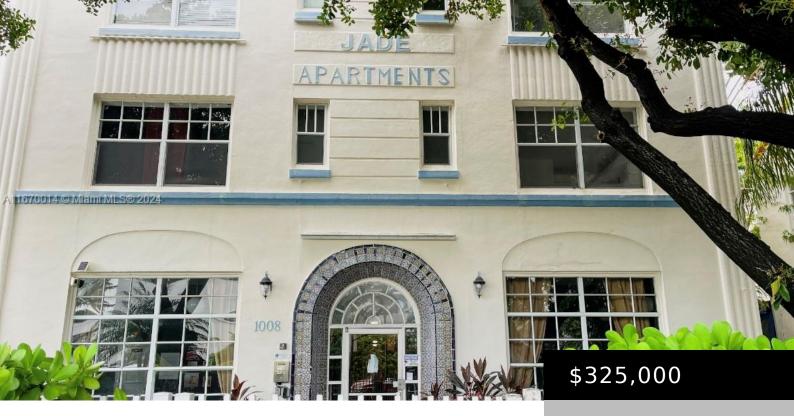

# 1008 JEFFERSON AVE # 304, MIAMI BEACH FL 33139

https://www.bravoregroup.com

This gated Art Deco corner unit features 2 bedrooms and 1 bath on the top floor of a beautiful building. Prime location walking distances to shopping and the best restaurants. Bright and airy interiors in excellent condition make it a perfect retreat. Modern and clean with a washer and dryer in the unit. Enjoy a [...]

### **Property Features**

Status: Active Category: For Sale

Type: Condominium Subdivision Name: JADE CONDO

Bedrooms: 2 beds Bathrooms: 1 bath

**Living Square Feet: 670** sq ft **Lot Size Square Feet: 0** sq ft

## **Building Details**

**Building Area Total: 670** sq ft **StoriesTotal:** 3

Parking Features: On Street Security Features: Complex Fenced, Lobby Secured

View: Garden View Building Name: JADE CONDO

Entry Level: 3

#### **Amenities & Features**

**Architectural Style:** Corner Unit, Garden Apartment **View Y/N:** Yes

Appliances: Dishwasher, Dryer, Microwave, Wall Oven, Washer Exterior Features: Courtyard

Cooling Y/N: Yes Cooling: Central Air