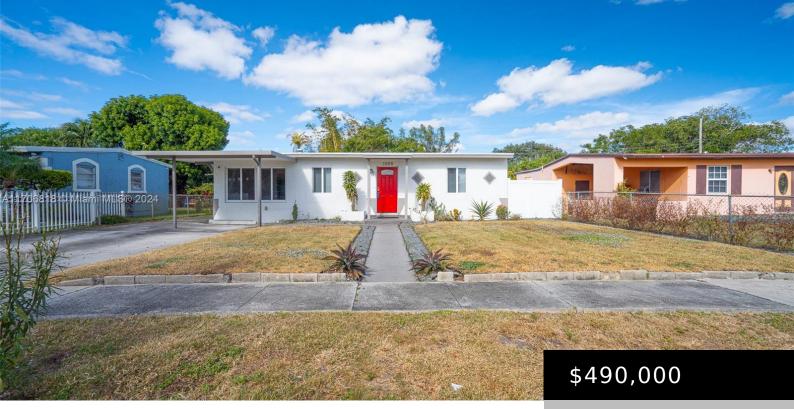

### 1005 NW 12TH ST, FORT LAUDERDALE FL 33311

https://www.bravoregroup.com

Step Into This Beautifully Updated Gem Located Just 4 Miles From The Beach! The Home Features A Modern Kitchen With Sleek Stainless Steel Appliances, Perfect For Everyday Living And Entertaining. Situated On A Generously Sized, Meticulously Maintained Lot, The Property Offers A Recently Installed Privacy Fence, Creating A Peaceful And Secluded Outdoor Oasis. Enjoy The [...]

# **Property Features**

| Status: Active                 | Category: For Sale                          |
|--------------------------------|---------------------------------------------|
| Type: Single Family Residence  | Subdivision Name: LAUDERDALE MANORS ADD-REV |
| Bedrooms: 3 beds               | Bathrooms: 2 baths                          |
| Living Square Feet: 1224 sq ft | Lot Size Square Feet: 6960 sq ft            |
| <b>Tax Year:</b> 2024          | Tax Annual Amount: \$5,897                  |
| Waterfront Y/N: Yes            | Date added: Added 2 days ago                |
| Original List Price: \$49,000  | MLS ID: A11706818                           |

# **Building Details**

| Building Area Total: 1248 sq ft          |  |  |
|------------------------------------------|--|--|
| View: None                               |  |  |
| Building Name: LAUDERDALE MANORS ADD-REV |  |  |
| Construction Materials: CBS Construction |  |  |