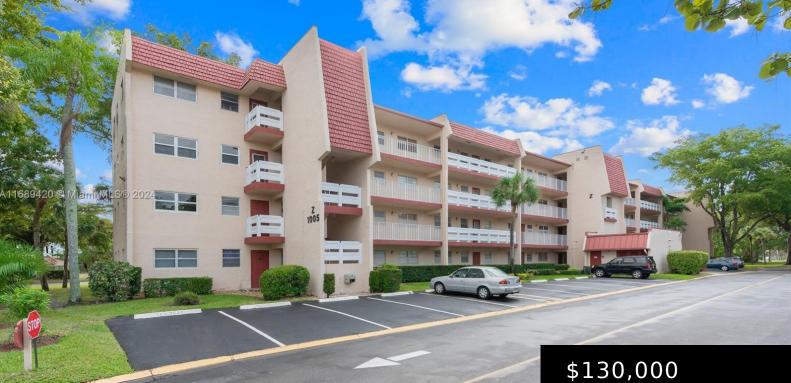

### **1005 COUNTRY CLUB DR # 201, MARGATE FL** 33063

https://www.bravoregroup.com

THIS 2ND FLOOR CORNER UNIT IS READY FOR YOU TO MAKE IT YOURS! ENCLOSED FLORIDA ROOM FOR ADDED LIVING SPACE, PARTIAL IMPACT WINDOWS. ORIOLE GOLF & TENNIS CUB IS AN ACTIVE VERY WELL MAINTAINED HOPA (55+) COMMUNITY, WHICH BOAST 2 HEATED POOLS, CLUBHOUSE ,GYM, AND OTHER ACTIVITIES. VERY CLOSE TO EVERTHING THAT SOUTH FLORIDA HAS [...]

# **Property Features**

| Status: Active                 | Category: For Sale                          |
|--------------------------------|---------------------------------------------|
| Type: Condominium              | Subdivision Name: ORIOLE GOLF & TENNIS CLUB |
| Bedrooms: 2 beds               | Bathrooms: 2 baths                          |
| Living Square Feet: 930 sq ft  | Lot Size Square Feet: 0 sq ft               |
| Pets Allowed: No               | Association Y/N: Yes                        |
| Association Fee: \$478         | <b>Tax Year:</b> 2023                       |
| Tax Annual Amount: \$531       | Date added: Added 4 hours ago               |
| Original List Price: \$130,000 | MLS ID: A11689420                           |

# **Building Details**

| Building Area Total: 930 sq ft                                    | StoriesTotal: 4                                    |
|-------------------------------------------------------------------|----------------------------------------------------|
| <b>Parking Features:</b> 1 Space, Assigned, Guest, No<br>Rv/Boats | <b>Security Features:</b> Smoke Detector,<br>Other |
| View: Garden View                                                 | Building Name: ORIOLE GOLF & TENNIS 2              |
| Construction Materials: CBS Construction                          | Entry Level: 2                                     |