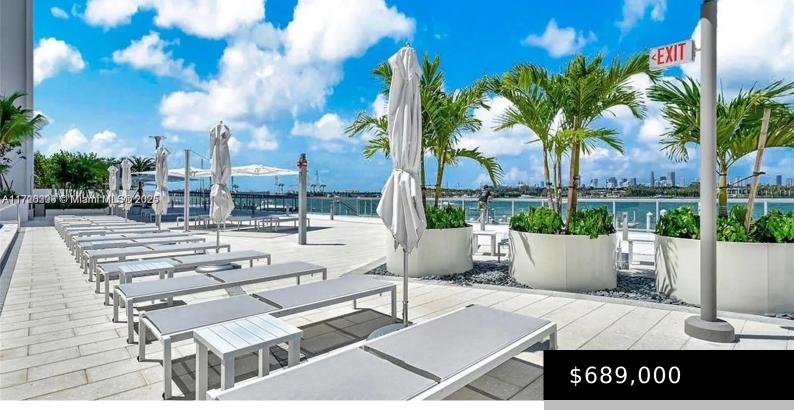

### 1000 WEST AVE, MIAMI BEACH FL 33139

https://www.bravoregroup.com

Rarely available unit on ground floor! Stunning Direct Bay Views & the sunset from this immaculate corner unit at the luxurious Mirador 1000. 1BR/1.5 BA . Enjoy the largest balcony in the building with Unparalleled Skyline Views. Fully Renovated unit, High ceiling, new kitchen, and washer and dryer. Water Views from every room. Double sliding balcony [...]

## **Property Features**

Status: Active Category: For Sale Subdivision Name: MIRADOR 1000 CONDO **Type:** Condominium Bedrooms: 1 bed Bathrooms: 2 baths Half Baths: 1 Living Square Feet: 962 sq ft **Pets Allowed:** Restrictions Or Possible Restrictions Lot Size Square Feet: 0 sq ft Association Y/N: Yes Association Fee: \$1,138 **Tax Year:** 2024 Tax Annual Amount: \$4,291 Waterfront Y/N: Yes Date added: Added 1 day ago **Original List Price:** \$689,000 MLS ID: A11720303

# **Building Details**

| Building Area Total: 962 sq ft                  | StoriesTotal: 17                         |
|-------------------------------------------------|------------------------------------------|
| Parking Features: Valet                         | Security Features: Doorman               |
| View: Bay, Garden View, Pool Area View, Skyline | Building Name: Mirador South Tower       |
| Covered Spaces: 1                               | Construction Materials: CBS Construction |
| Garage Spaces: 1                                | Entry Level: 1                           |
| Garage Y/N: Yes                                 |                                          |