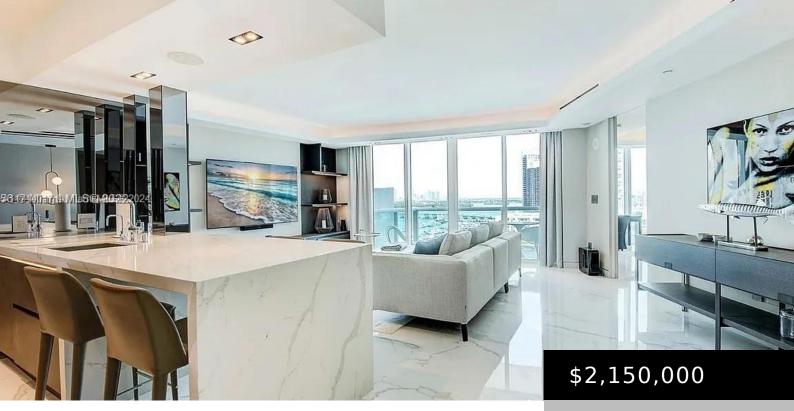

## 1000 S POINTE DR, MIAMI BEACH FL 33139

https://www.bravoregroup.com

The ultimate luxury lifestyle is yours in this spectacular penthouse at the prestigious Murano at Portofino. The vibrant South of Fifth neighborhood offers only the best white sand beaches, turquoise waters and beautifully landscaped parks. World-class restaurants, friendly neighborhood cafes and elite social clubs are right here in this safe, tranquil enclave with a signature [...]

## **Property Features**

| Status: Active                   | Category: For Sale                                  |
|----------------------------------|-----------------------------------------------------|
| Type: Condominium                | Subdivision Name: MURANO AT PORTOFINO CONDO         |
| Bedrooms: 1 bed                  | Bathrooms: 2 baths                                  |
| Half Baths: 1                    | Living Square Feet: 1008 sq ft                      |
| Lot Size Square Feet: 0 sq ft    | Pets Allowed: Restrictions Or Possible Restrictions |
| Association Y/N: Yes             | Association Fee: \$1,425                            |
| <b>Tax Year:</b> 2023            | Tax Annual Amount: \$25,777                         |
| Waterfront Y/N: Yes              | Date added: Added 1 day ago                         |
| Original List Price: \$2,150,000 | MLS ID: A11714017                                   |

# **Building Details**

| Building Area Total: 1008 sq ft                                    | StoriesTotal: 37                             |
|--------------------------------------------------------------------|----------------------------------------------|
| Parking Features: 1 Space, Guest, Valet                            | Security Features: Card Entry, Lobby Secured |
| <b>View:</b> Bay, Pool Area View, Tennis Court View,<br>Water View | Building Name: Murano at Portofino           |
| Covered Spaces: 1                                                  | Construction Materials: CBS Construction     |
| Garage Spaces: 1                                                   | Entry Level: 17                              |
| Garage Y/N: Yes                                                    |                                              |

#### Architectural Style: High Rise, Penthouse

**Appliances:** Dishwasher, Dryer, Refrigerator, Washer

**Door Features:** High Impact Doors

Cooling: Central Air

Heating: Central

Frontage Type: Bay