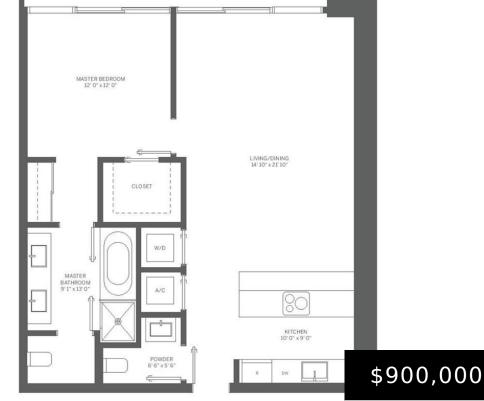

## 1000 BRICKELL PLAZA # 2808, MIAMI FL 33131

https://www.bravoregroup.com

- 1 hed
- 2 haths
- Condominium
- For Sale
- Active

## **Property Features**

Status: Active Category: For Sale

Type: Condominium Subdivision Name: Brickell Flatiron

**Bedrooms: 1** bed **Bathrooms: 2** baths

**Half Baths:** 1 Living Square Feet: 906 sq ft

**Association Y/N:** Yes **Association Fee:** \$1,273

Tax Year: 2023 Tax Annual Amount: \$10,618

**Date added:** Added 4 hours ago **Original List Price:** \$990,000

**DOM:** 263 **MLS ID:** A11525500

# **Building Details**

StoriesTotal: 64 Parking Features: Valet

Security Features: Elevator Secure, Secured Garage/Parking, Guard View: Skyline

At Site

**Building Name:** Brickell Flatiron **Covered Spaces:** 1

Garage Spaces: 1 Entry Level: 28

Garage Y/N: Yes

#### Rooms

Room Bedroom Features: Entry Level